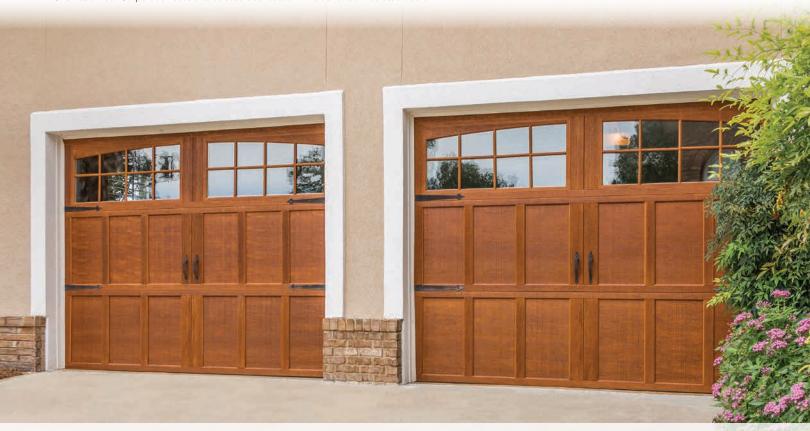

# Carriage House collection

Charming carriage house design paired with the thermal performance of insulated steel. The Genuine. The Original.

Carriage House Collection doors combine distinctive carriage house designs and superior insulated steel construction to create a harmonious blend of elegance and strength.

#### Door construction

Carriage House Collection garage doors are available in a wide array of stained and painted finishes. An embossed wood-grain texture captures the look of a classic carriage house door. Customize the appearance of these garage doors with windows and decorative hardware for even greater curb appeal.