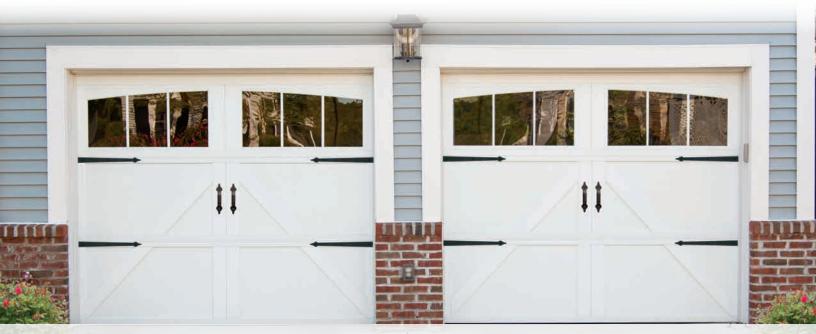

# Carriage House collection

Charming carriage house design paired with the thermal performance of insulated steel. The Genuine. The Original.

Carriage House Collection doors combine distinctive carriage house designs and superior insulated steel construction to create a harmonious blend of elegance and strength.

#### Door construction

Carriage House Collection garage doors are available in a wide array of stained and painted finishes. An embossed wood-grain texture captures the look of a classic carriage house door. Customize the appearance of these garage doors with windows and decorative hardware for even greater curb appeal.