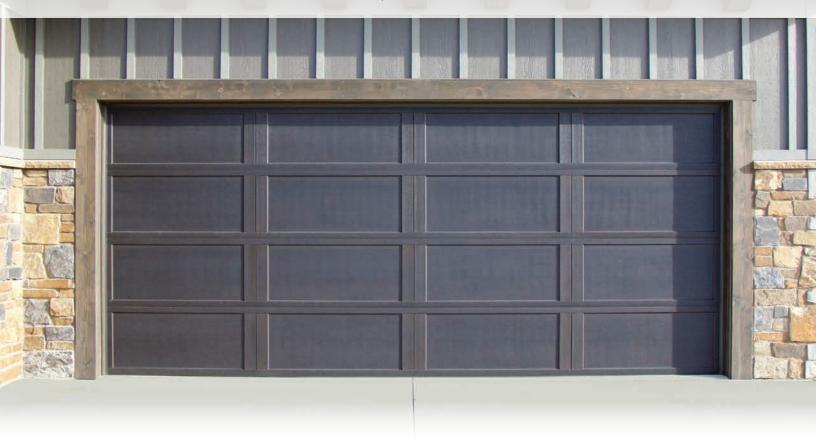

#### Door construction

Carriage House Collection garage doors are available in a wide array of stained and painted finishes. An embossed wood-grain texture captures the look of a classic carriage house door. Customize the appearance of these garage doors with windows and decorative hardware for even greater curb appeal.

**Embossed wood grain texture**Adds beauty, sophistication and durability.

**Limited Lifetime warranty** that protects against section rust-through for as long as you own your home. Also included is a one-year non-transferable, Limited warranty ensuring high standards for materials and workmanship.