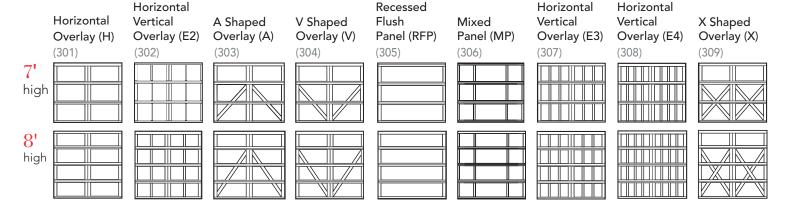

## Carriage House collection $Door\ Designs$

Select your door panel style

## Model 7540 Square top

Note:

Previous model numbers and panel styles are noted in parentheses in gray.

### Model 7540 Arched top