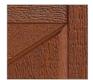

## Carriage House collection $Door\ Designs$

Select your door panel style

## Model 7540 Square top

Note:

Previous model numbers and panel styles are noted in parentheses in gray.

### Model 7540 Arched top