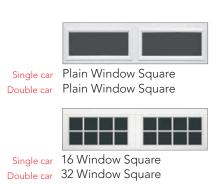

## Choose a window style

24 Window Arched Double car

6 Window Square 12 Window Square

Plain Window Arched Plain Window Arched

16 Window Arched 32 Window Arched

8 Window Square 16 Window Square

6 Window Arched 12 Window Arched

12 Window Square 24 Window Square

8 Window Arched 16 Window Arched

Option of single or double arch for double car doors. Models are also available in solid arched top panels (no windows).