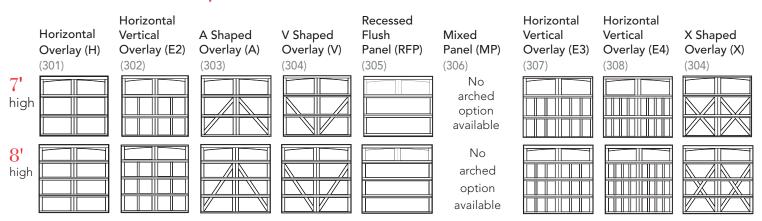

## Carriage House collection $Door\ Designs$

Select your door panel style

## Model 7540 Square top

Note:

Previous model numbers and panel styles are noted in parentheses in gray.

### Model 7540 Arched top