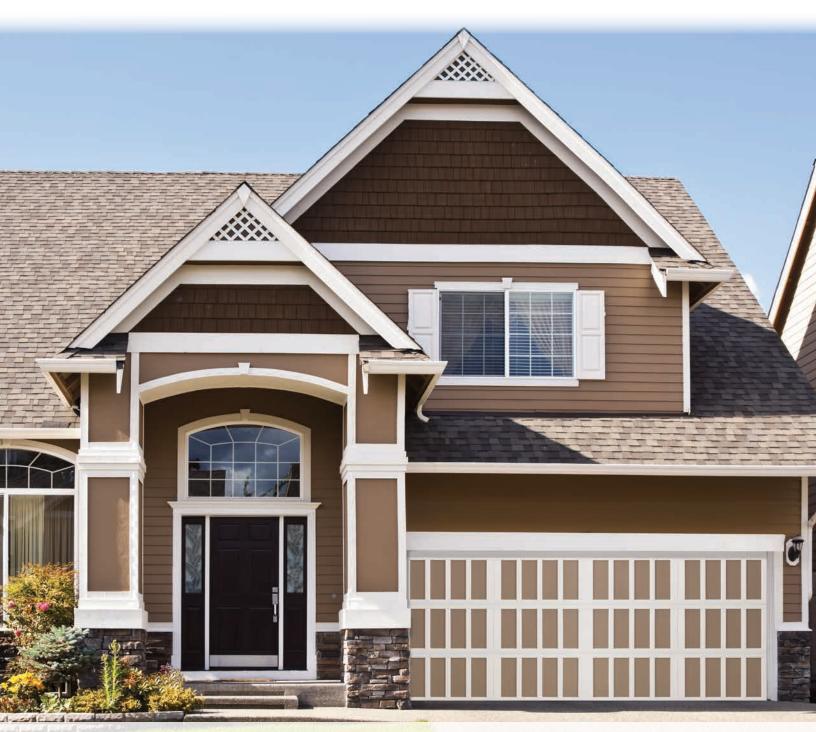

# Carriage House collection

Charming carriage house design paired with the thermal performance of insulated steel. The Genuine. The Original.

Carriage House Collection doors combine distinctive carriage house designs and superior insulated steel construction to create a harmonious blend of elegance and strength.

#### Door construction

Carriage House Collection garage doors are available in a wide array of stained and painted finishes. An embossed wood-grain texture captures the look of a classic carriage house door. Customize the appearance of these garage doors with windows and decorative hardware for even greater curb appeal.

**Embossed wood grain texture**Adds beauty, sophistication and durability.

**Limited Lifetime warranty** that protects against section rust-through for as long as you own your home. Also included is a one-year non-transferable, Limited warranty ensuring high standards for materials and workmanship.