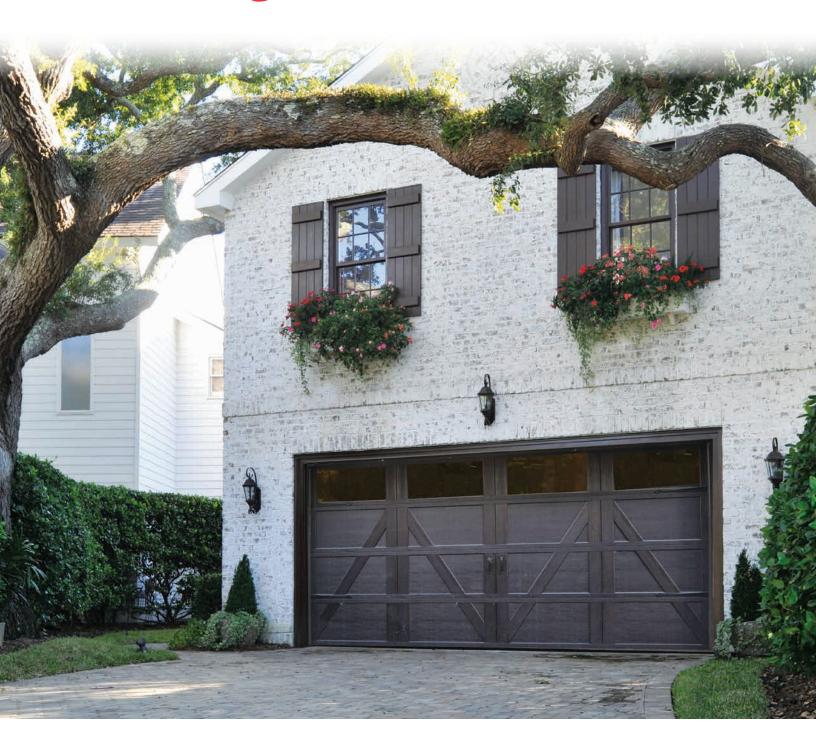

# Carriage House collection

Charming carriage house design paired with the thermal performance of insulated steel. The Genuine. The Original.

Carriage House Collection doors combine distinctive carriage house designs and superior insulated steel construction to create a harmonious blend of elegance and strength.

#### Door construction

Carriage House Collection garage doors are available in a wide array of stained and painted finishes. An embossed wood-grain texture captures the look of a classic carriage house door. Customize the appearance of these garage doors with windows and decorative hardware for even greater curb appeal.