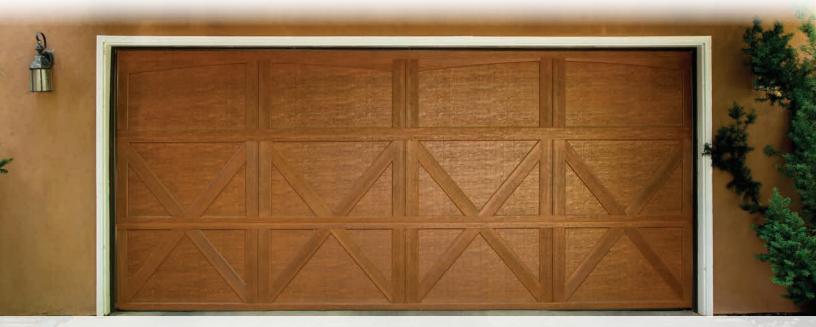

# Carriage House collection

Charming carriage house design paired with the thermal performance of insulated steel. The Genuine. The Original.

Carriage House Collection doors combine distinctive carriage house designs and superior insulated steel construction to create a harmonious blend of elegance and strength.

#### Door construction

Carriage House Collection garage doors are available in a wide array of stained and painted finishes. An embossed wood-grain texture captures the look of a classic carriage house door. Customize the appearance of these garage doors with windows and decorative hardware for even greater curb appeal.