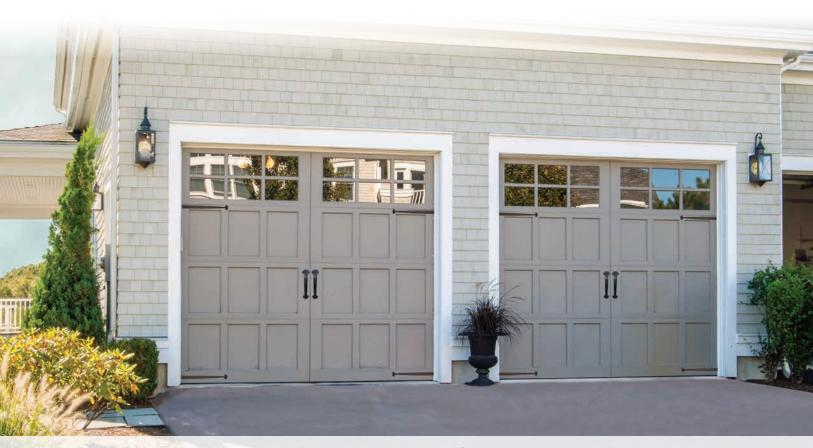

## Carriage House collection $Door\ Designs$

Select your door panel style

## Model 7540 Square top

Note:

Previous model numbers and panel styles are noted in parentheses in gray.

### Model 7540 Arched top