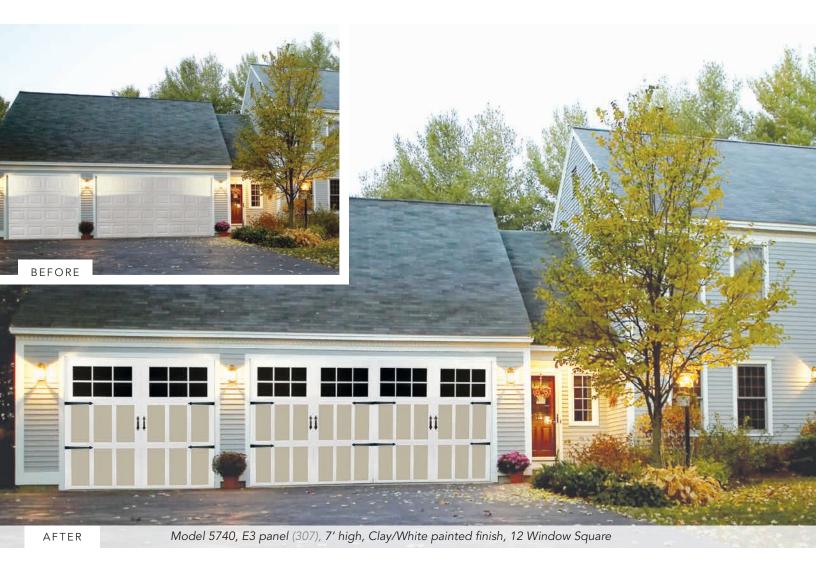

## Model 7540 Square top

Note:

Previous model numbers and panel styles are noted in parentheses in gray.

### Two-toned painted finishes

Gray/White

Clay/White

Green/White

With two-tone option the trim boards are white (standard).

12 Window Square 24 Window Square

8 Window Arched 16 Window Arched

Option of single or double arch for double car doors. Models are also available in solid arched top panels (no windows).